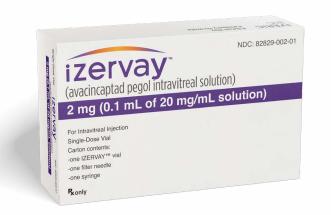

#### **Product description**

IZERVAY is a clear to slightly opalescent, colorless to slightly yellow solution in a single-dose vial.

### NDC

10-digit: 82829-002-01 11-digit: 82829-0002-01

### IZERVAY is available as a single unit, including:

- One single-dose vial
- One sterile 5-micron filter needle 19-gauge x 1.5 in
- One sterile 1-mL Luer Lock syringe with a 0.1-mL dose mark